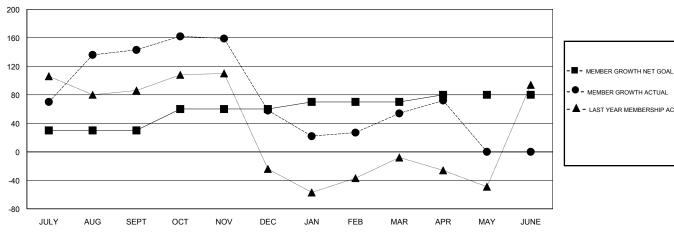

## GOALS AND ACTUAL MEMBERS CUMULATIVE

| DROPPED CLUBS: 5  DROPPED MEMBERS |     | 33 CLUBS OF 70 ADDED 1 OR MORE NEW MEMBERS | GENDER DISTRIBUTION  MALE 2,219 (69.65%)  FEMALE 967 (30.35%)  Women Percentage Fiscal Year Goal: 27% |         |
|-----------------------------------|-----|--------------------------------------------|-------------------------------------------------------------------------------------------------------|---------|
| DECEASED                          | 5   | CLICK HERE FOR CUMULATIVE                  | TOTAL FAMILY UNIT MEMBERS                                                                             | s 2,124 |
| CLUB CANCELLED                    | 132 | MEMBERSHIP DATA                            |                                                                                                       | 4.005   |
| OTHER                             | 128 |                                            | FAMILY MEMBERS PAYING HALF 1,309                                                                      |         |
| TOTAL                             | 265 |                                            |                                                                                                       |         |

## LOCATION INDIA

**GMT CA** 

| Clubs                 |               |           |               | Members               |                           |                         |                                              |
|-----------------------|---------------|-----------|---------------|-----------------------|---------------------------|-------------------------|----------------------------------------------|
| RESULTS FOR 2018-2019 |               |           |               | RESULTS FOR 2018-2019 |                           |                         |                                              |
| QUARTER               | NEW CLUB GOAL | NEW CLUBS | DROPPED CLUBS | QUARTER               | MEMBER GROWTH NET<br>GOAL | MEMBER GROWTH<br>ACTUAL | DROPPED MEMBERS ACTUAL (including transfers) |
| JULY/AUG/SEPT         | 1             | 2         | 0             | JULY/AUG/SEPT         | 30                        | 184                     | 33                                           |
| OCT/NOV/DEC           | 1             | 1         | 3             | OCT/NOV/DEC           | 30                        | 62                      | 142                                          |
| JAN/FEB/MAR           | 0             | 2         | 2             | JAN/FEB/MAR           | 10                        | 143                     | 80                                           |
| APR/MAY/JUNE          | 0             | 0         | 0             | APR/MAY/JUNE          | 10                        | 28                      | 10                                           |