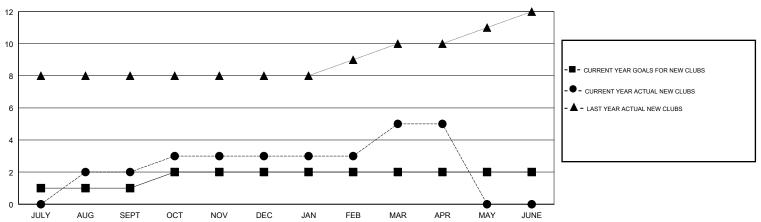

## GOALS AND ACTUAL NEW CLUBS CUMULATIVE

## LOCATION INDIA

**GMT CA** 

| Clubs                 |               |           |               | Members               |                           |                         |                                              |
|-----------------------|---------------|-----------|---------------|-----------------------|---------------------------|-------------------------|----------------------------------------------|
| RESULTS FOR 2018-2019 |               |           |               | RESULTS FOR 2018-2019 |                           |                         |                                              |
| QUARTER               | NEW CLUB GOAL | NEW CLUBS | DROPPED CLUBS | QUARTER               | MEMBER GROWTH NET<br>GOAL | MEMBER GROWTH<br>ACTUAL | DROPPED MEMBERS ACTUAL (including transfers) |
| JULY/AUG/SEPT         | 1             | 2         | 0             | JULY/AUG/SEPT         | 30                        | 184                     | 33                                           |
| OCT/NOV/DEC           | 1             | 1         | 3             | OCT/NOV/DEC           | 30                        | 62                      | 142                                          |
| JAN/FEB/MAR           | 0             | 2         | 2             | JAN/FEB/MAR           | 10                        | 143                     | 80                                           |
| APR/MAY/JUNE          | 0             | 0         | 0             | APR/MAY/JUNE          | 10                        | 28                      | 10                                           |